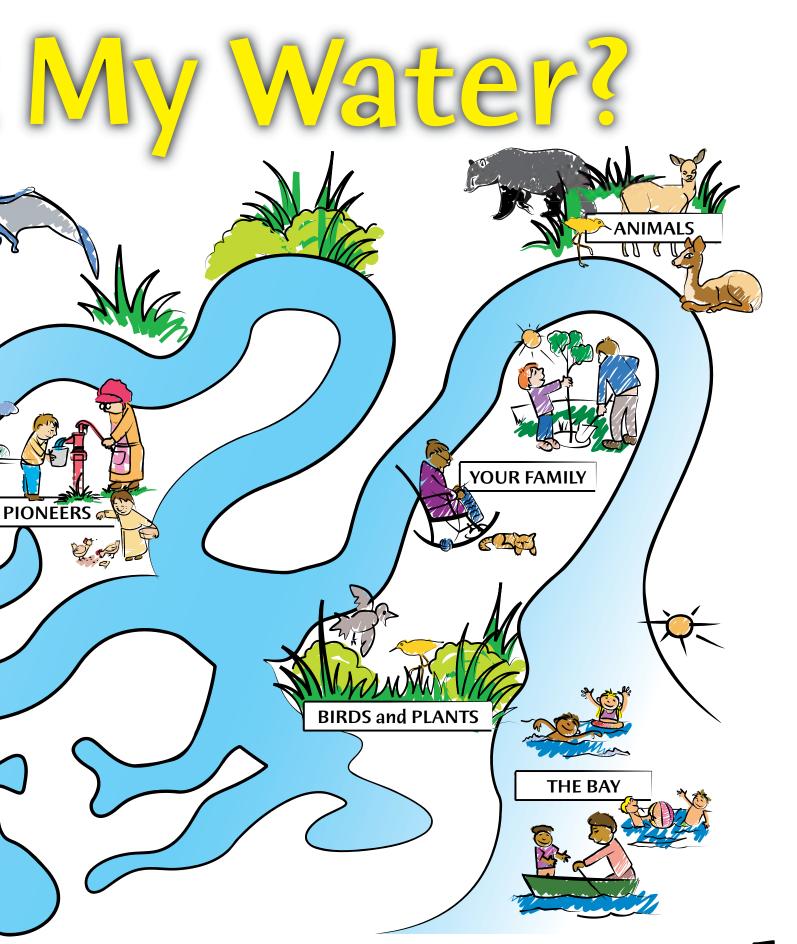

# Who Drank

DINOSAURS

Living things have used the same water for a long, long time. Help Ripply find his way to the bay. Look for things along the river that may have used your water.

**NATIVE AMERICANS** 