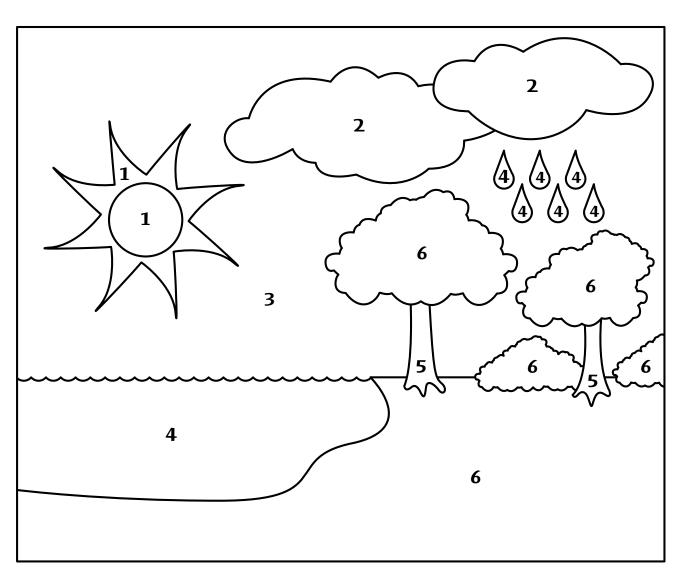

color. It is all about

water.

Let's start!

Most of the human body is made up of water.

The 
in our world is on a trip that never ends! The 💮 warms 🍎 in our oceans, rivers, lakes and ponds. The 
moves up into the air and makes . When falls from the , it goes to many places. Some 
travels back up into the air. Some 
travels down to the earth. Some may even move deep underground.

The wonderful trip that **()** takes is called the **()** cycle. It is happening right now!

The End

Use the numbers below to color the picture. Then draw arrows to show water moving in the cycle.